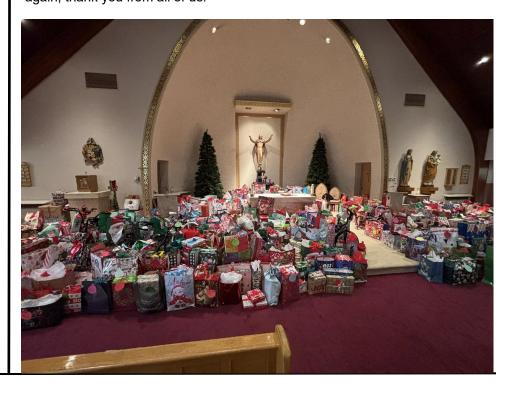

## A Social Concerns.....Thank you!!

"God loves a cheerful giver," and your joyful giving is truly inspiring.

Once again, your generosity really blew us away! It's always amazing to see the love of God at work in our parish community through kind-hearted people like you. Through your generous support of our "Giving Tree" project, more than 450 local boys and girls will have a very, very Merry Christmas. These children are part of the 170 families who were gifted non perishable foods, a \$50 gift certificate to a local grocery store, personal hygiene products, new coats and Christmas gifts for their children. In addition, your generosity enables our Social Concerns Committee to gift our 138 parishioners who are homebound or residing in nursing homes with a Christmas package consisting of Christmas cards made by local children, homemade cookies, chocolates and a craft which was handmade by a couple of parishioners. Once again, thank you from all of us.